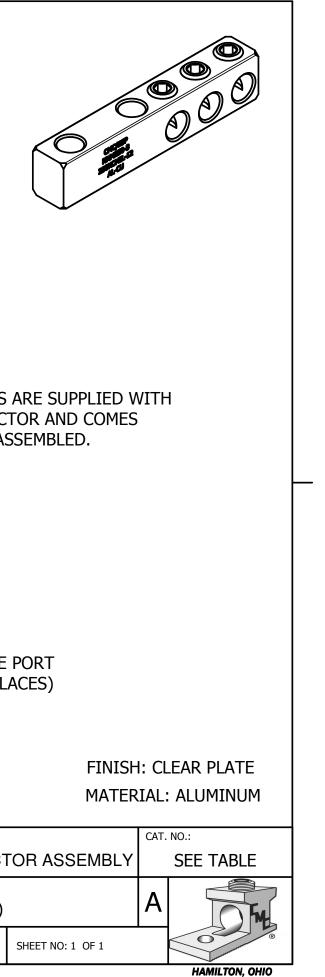

| REV. | DESCRIPTION<br>HIS INFORMATION IS PROPRIETARY TO CONNECTOR MFG. CO. AND |                                         |   | ECN | DATE      | INIT.                                 | HUBBELL                                                       | DRAWING NOT TO SCALE SHEET NO<br>CONNECTOR MANUFACTURING CO. |                                   |                     |
|------|-------------------------------------------------------------------------|-----------------------------------------|---|-----|-----------|---------------------------------------|---------------------------------------------------------------|--------------------------------------------------------------|-----------------------------------|---------------------|
| A NE | W DRAWING CREATED                                                       |                                         |   |     | 09-25-19  | TS                                    | 1-513-860-4455<br>FOR PRODUCT INFO:<br>http://www.cmclugs.com |                                                              | DWG NO:<br>C58701176-S (CHARTEI   |                     |
| -+   |                                                                         |                                         |   |     |           |                                       | TO ORDER CMC<br>PRODUCTS CALL                                 | DRAWN BY: TS<br>09-25-19                                     | NAME OF PART:<br>NEMA MOUNT CONNE | CTOR A              |
|      |                                                                         |                                         |   |     |           |                                       |                                                               |                                                              |                                   |                     |
|      |                                                                         |                                         |   |     |           |                                       | L                                                             |                                                              |                                   | re port<br>Places)  |
|      |                                                                         |                                         |   |     | NN<br>250 | MC/ESP<br>1M250-3<br>KCMIL-3<br>AL-CU |                                                               |                                                              |                                   |                     |
|      |                                                                         | [[[[[[[[[[[[[[[[[[[[[[[[[[[[[[[[[[[[[[[ |   | 1   |           |                                       |                                                               | 94<br>[24]<br>TYP.                                           | FULLY                             | ASSEMB              |
| 8    | NNM250-8I                                                               | [200]<br>10.24<br>[260]                 | 8 |     |           |                                       |                                                               |                                                              | CONN                              | VS ARE S<br>ECTOR A |
| 7    | NNM250-8                                                                | 10.24<br>[260]                          | 8 |     |           |                                       |                                                               |                                                              |                                   |                     |
| 6    | NNM250-6I                                                               | 8.36<br>[121]                           | 6 | r   |           |                                       | 1                                                             |                                                              |                                   |                     |
| 5    | NNM250-6                                                                | 8.36<br>[121]                           | 6 |     |           |                                       |                                                               |                                                              |                                   |                     |
| 4    | NNM250-4I                                                               | 6.49<br>[165]                           | 4 |     |           |                                       |                                                               |                                                              | .88                               |                     |
| 3    | NNM250-4                                                                | 6.49<br>[165]                           | 4 |     |           |                                       |                                                               |                                                              | 5/8-18 UNF<br>PLACES)             |                     |
| 2    | NNM250-3I                                                               | 5.55<br>[141]                           | 3 |     |           |                                       |                                                               |                                                              |                                   |                     |
| 1    | NNM250-3                                                                | 5.55<br>[141]                           | 3 |     |           |                                       |                                                               |                                                              |                                   |                     |
| S.NO | CATALOG NUMBER                                                          | L                                       | Ν |     |           |                                       |                                                               |                                                              |                                   |                     |